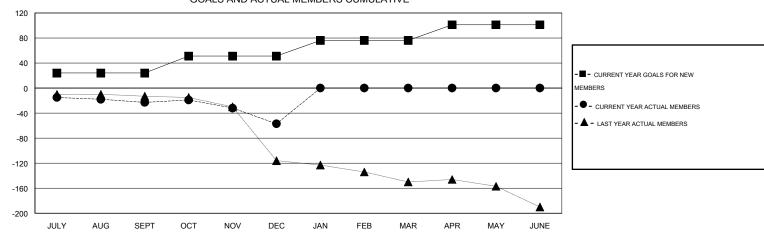

### GOALS AND ACTUAL MEMBERS CUMULATIVE

| DROPPED CLUBS: 4  DROPPED MEMBERS |    | 16 CLUBS OF 67 ADDED 1 OR MORE NEW MEMBERS | GENDER DISTRIBU<br>MALE<br>FEMALE | TION<br>698 (55.40%)<br>562 (44.60%) |  |
|-----------------------------------|----|--------------------------------------------|-----------------------------------|--------------------------------------|--|
| DECEASED                          | 1  | CLICK HERE FOR HEALTH                      |                                   |                                      |  |
| CLUB CANCELLED                    | 27 | ASSESSMENT DATA                            | FAMILY UNIT MEMBERS               | 23                                   |  |
| OTHER                             | 64 |                                            | HEAD OF HOUSEHOLD                 |                                      |  |
| TOTAL                             | 92 |                                            | NON-HEAD OF HOUSEHOL              | 12                                   |  |